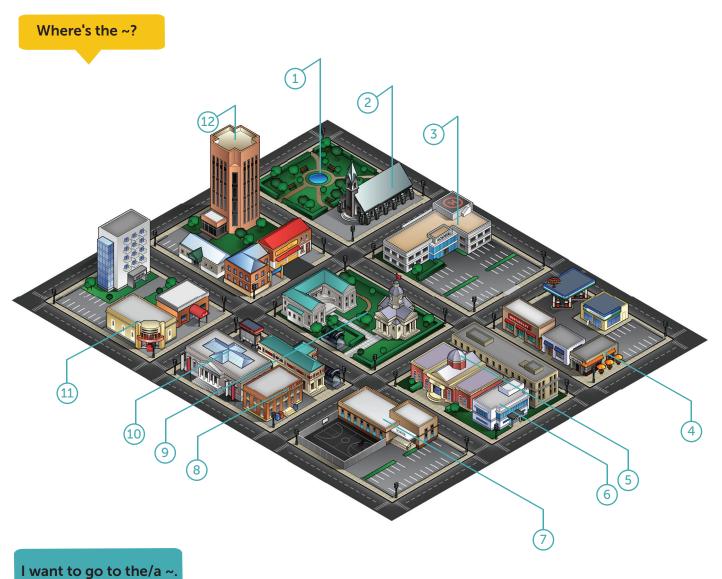

## varie to go to the, a

| 1 moule | 2 alauwala | 7 hassital  | 1 wastarrant  |
|---------|------------|-------------|---------------|
| 1. park | 2. church  | 3. hospital | 4. restaurant |

- 5. city hall 6. police station 7. school 8. post office
- 9. museum 10. library 11. movie theater 12. hotel